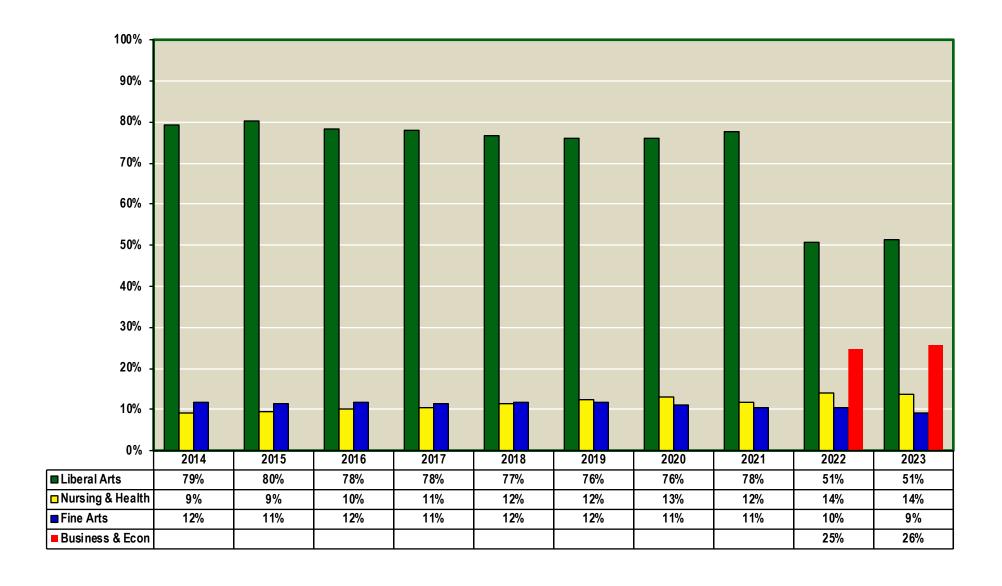

## **IWU ENROLLMENT BY AREA**

| FALL                                      |                   | 2014  | 2015  | 2016  | 2017  | 2018  | 2019  | 2020  | 2021  | 2022  | 2023  | 2014   | 2015 | 2016 | 2017 | 2018 | 2019 | 2020 | 2021 | 2022 | 2023 |
|-------------------------------------------|-------------------|-------|-------|-------|-------|-------|-------|-------|-------|-------|-------|--------|------|------|------|------|------|------|------|------|------|
| TOTAL                                     |                   | 1,893 | 1,842 | 1,771 | 1,649 | 1,693 | 1,629 | 1,636 | 1,653 | 1,527 | 1,576 |        |      |      |      |      |      |      |      |      |      |
| College of Liberal<br>Arts                |                   | 1,498 | 1,479 | 1,384 | 1,286 | 1,299 | 1,236 | 1,251 | 1,282 | 777   | 811   | 79%    | 80%  | 78%  | 78%  | 77%  | 76%  | 76%  | 78%  | 51%  | 51%  |
| School of<br>Business &<br>Economics      | /                 |       |       |       |       |       |       |       |       | 375   | 406   |        |      |      |      |      |      |      |      | 25%  | 26%  |
| School of Nursing<br>& Health<br>Sciences |                   | 172   | 172   | 180   | 174   | 195   | 202   | 206   | 196   | 215   | 216   | 9%     | 9%   | 10%  | 11%  | 12%  | 12%  | 13%  | 12%  | 14%  | 14%  |
| College of Fine<br>Arts                   | ~                 | 223   | 211   | 207   | 189   | 199   | 191   | 179   | 175   | 160   | 143   | 12%    | 11%  | 12%  | 11%  | 12%  | 12%  | 11%  | 11%  | 10%  | 9%   |
| School of Music                           | ~                 | 112   | 101   | 96    | 87    | 95    | 78    | 55    | 53    | 45    | 38    | <br>6% | 5%   | 5%   | 5%   | 6%   | 5%   | 3%   | 3%   | 3%   | 2%   |
| School of Art                             | $\overline{}$     | 24    | 24    | 23    | 22    | 16    | 15    | 17    | 23    | 26    | 23    | 1%     | 1%   | 1%   | 1%   | 1%   | 1%   | 1%   | 1%   | 2%   | 1%   |
| School of Theatre Arts                    | 4)01-1-571-1-01-5 | 87    | 86    | 88    | 80    | 88    | 98    | 107   | 99    | 89    | 82    | 5%     | 5%   | 5%   | 5%   | 5%   | 6%   | 7%   | 6%   | 6%   | 5%   |